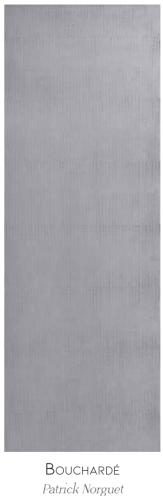

# NOUVEAUTÉS / NEW DESIGNS 2021-2022

Neri & Hu

Le sinogramme E (« gèn ») se dessine avec deux lignes en haut et en bas, et le caractère « soleil » niché entre les deux. Les traits horizontaux, dont l'un représente les cieux au-dessus et la terre en-dessous, suggèrent le prolongement à l'infini de l'horizon, incarnant la notion de continuité spatiale et temporelle. La conception du panneau se compose d'une série de lignes saillantes bien proportionnées qui semblent se déployer à l'infini le long d'une surface, dessinant un lien direct entre le paysage et une habitation, le sol et le ciel.

The Chinese character  $\blacksquare$  "gèn" is composed of two lines at the top and bottom, with the character for "sun" nestled in between. The horizontal strokes, one representing the heavens above and the other representing the earth below, allude to the infinite extension of the horizon, embodying the notion of a spatial and temporal continuity. The design for the panel is composed by a series of well-proportioned raised lines that could appear to extend infinitely across a surface, drawing a direct connection between landscape and dwelling, ground and sky.

GÈN <u>⊟</u> Neri & Hu

Jean-Philippe Nuel

Dans le prolongement des panneaux Chevrons et Timber, le Panbeton® Graphite garde une note boisée puisqu'il s'inspire des graphismes que dessinent les différentes essences de bois en brûlant. "Le panneau Graphite [...] propose une composition graphique jouant avec le relief des différentes finitions telle une marqueterie. Le panneau ré-interprète ainsi une tradition séculaire au travers d'une approche créative contemporaine." De cet assemblage est tiré un panneau béton au design géométrique très rythmé qui peut se démultiplier en longueur et hauteur tel un papierpeint. Ce revêtement apportera un caractère et une identité forte à la pièce qu'il habille.