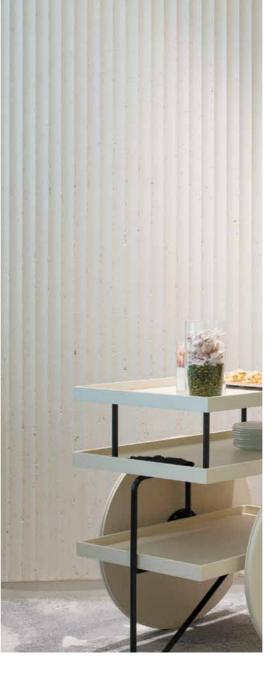

# PANBETON®

Panbeton® est une technologie exclusive de panneaux ultralégers en béton. Ces plaques se travaillent au niveau des murs de manière très efficace et rapide. Leur faible épaisseur et leur légèreté rendent le transport et la pose accessibles au plus grand nombre. C'est l'outil idéal pour habiller son espace de béton.

### Classification au feu :

- Euroclass B-s1, d0 & A2-s1, d0 (avec support spécifique : plaque fibres-gypse)
- USA: ASTM E84 Classe A / Index fumée: 0 / Index de propagation de flamme: 0

**P**anbeton® is a unique technology of ultra-lightweight concrete cladding. The panels are quick and easy to install. They are ideal cladding to dress up a space with concrete.