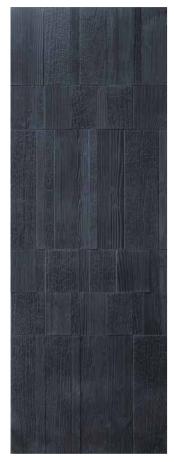

GÈN <u>⊟</u> Neri & Hu

Jean-Philippe Nuel

Dans le prolongement des panneaux Chevrons et Timber, le Panbeton® Graphite garde une note boisée puisqu'il s'inspire des graphismes que dessinent les différentes essences de bois en brûlant. "Le panneau Graphite [...] propose une composition graphique jouant avec le relief des différentes finitions telle une marqueterie. Le panneau ré-interprète ainsi une tradition séculaire au travers d'une approche créative contemporaine." De cet assemblage est tiré un panneau béton au design géométrique très rythmé qui peut se démultiplier en longueur et hauteur tel un papierpeint. Ce revêtement apportera un caractère et une identité forte à la pièce qu'il habille.

Continuing along the same lines as the Chevrons and Timber panels, Panbeton® Graphite retains a woody touch, as it draws its inspiration from the graphic designs created by different species of wood as they burn. "The Graphite panels [...] feature a graphic composition which plays with the textures of the different finishes, almost like inlays. This way, the panels take a contemporary, creative approach to reinterpreting a secular tradition." The result of this assembly is a concrete panel with a flowing geometric design which can be extended lengthwise and height-wise like wallpaper. This cladding will add character and a strong identity to any room.

GRAPHITE

Jean-Philippe Nuel