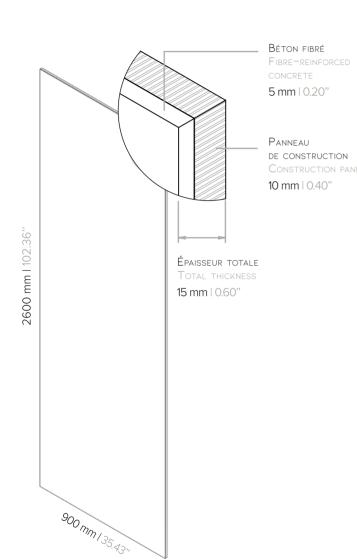

### **CARACTÉRISTIQUES PRODUIT**

**Dimensions :** 2600\*900 mm. Disponible en 3500\*900, 2600\*1200 et 3500\*1200mm

selon modèles. Merci de nous consulter.

**Épaisseur** : de 15 mm à 25 mm **Poids** : de 11 Kg à 14 Kg / m²

#### PRODUCT SPECIFICATIONS

**Dimensions**: 2600 x 900 mm | 102.36" x 35.43".

Some models are available in :

- + 3500 x 900, 2600 x 1200 and 3500 x 1200 mm
- 102.36" x 47.24", 137.80" x 35,43" & 137.80" x 47.24"

Please contact us.

Thickness: from 15 mm to 25 mm | from 0.6" to 1"

**Weight**: from 11 Kg to 14 Kg /  $m^2$  | from 24.25 Lbs to 30.86 Lbs per sqm

Excluded: Outdoor, floor and shower stall

**Sealer treatment**: "Dust and/or stain protection" by default.