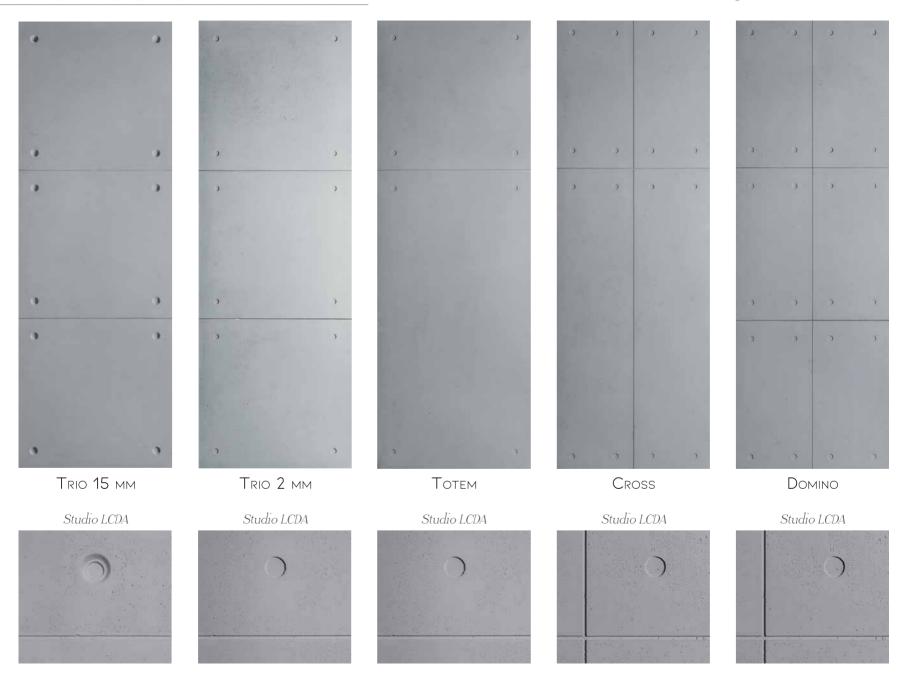

# PANBETON®

Panbeton® est une technologie exclusive de panneaux ultralégers en béton. Ces plaques se travaillent au niveau des murs de manière très efficace et rapide. Leur faible épaisseur et leur légèreté rendent le transport et la pose accessibles au plus grand nombre. C'est l'outil idéal pour habiller son espace de béton.

- Une plaque de grande dimension, légère et facile à découper
- Une face avant en véritable béton brut
- Un système de collage efficace
- Une mise en œuvre rapide avec peu de manutention

### **CARACTÉRISTIQUES PRODUIT**

**Dimensions :** 2600\*900 mm. Disponible en 3500\*900, 2600\*1200 et 3500\*1200mm

selon modèles. Merci de nous consulter.

**Épaisseur** : de 15 mm à 25 mm **Poids** : de 11 Kg à 14 Kg / m²