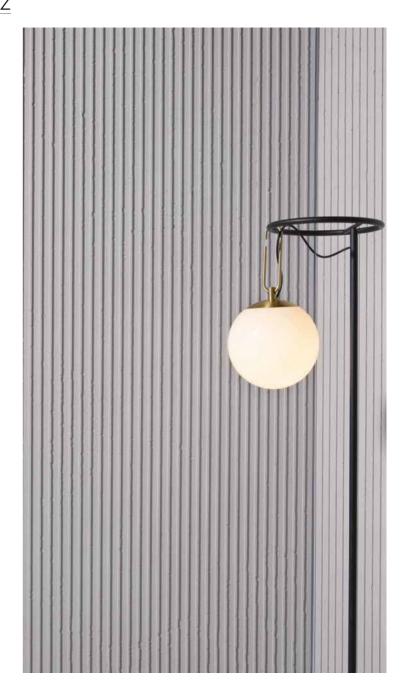

# NOUVEAUTÉS / NEW DESIGNS 2021-2022

Neri & Hu

Le sinogramme E (« gèn ») se dessine avec deux lignes en haut et en bas, et le caractère « soleil » niché entre les deux. Les traits horizontaux, dont l'un représente les cieux au-dessus et la terre en-dessous, suggèrent le prolongement à l'infini de l'horizon, incarnant la notion de continuité spatiale et temporelle. La conception du panneau se compose d'une série de lignes saillantes bien proportionnées qui semblent se déployer à l'infini le long d'une surface, dessinant un lien direct entre le paysage et une habitation, le sol et le ciel.

The Chinese character  $\blacksquare$  "gèn" is composed of two lines at the top and bottom, with the character for "sun" nestled in between. The horizontal strokes, one representing the heavens above and the other representing the earth below, allude to the infinite extension of the horizon, embodying the notion of a spatial and temporal continuity. The design for the panel is composed by a series of well-proportioned raised lines that could appear to extend infinitely across a surface, drawing a direct connection between landscape and dwelling, ground and sky.