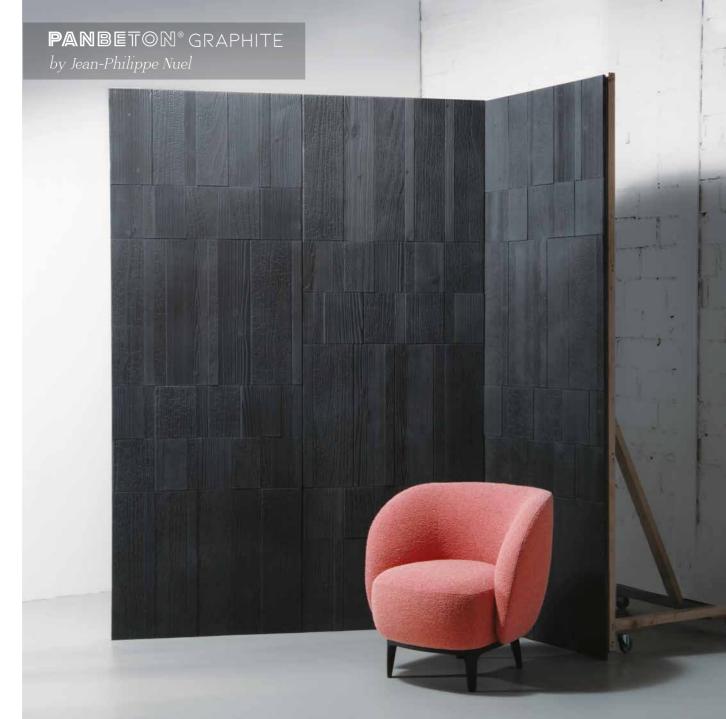

GÈN <u>⊟</u> Neri & Hu

Jean-Philippe Nuel

Dans le prolongement des panneaux Chevrons et Timber, le Panbeton® Graphite garde une note boisée puisqu'il s'inspire des graphismes que dessinent les différentes essences de bois en brûlant. "Le panneau Graphite [...] propose une composition graphique jouant avec le relief des différentes finitions telle une marqueterie. Le panneau ré-interprète ainsi une tradition séculaire au travers d'une approche créative contemporaine." De cet assemblage est tiré un panneau béton au design géométrique très rythmé qui peut se démultiplier en longueur et hauteur tel un papierpeint. Ce revêtement apportera un caractère et une identité forte à la pièce qu'il habille.

Continuing along the same lines as the Chevrons and Timber panels, Panbeton® Graphite retains a woody touch, as it draws its inspiration from the graphic designs created by different species of wood as they burn. "The Graphite panels [...] feature a graphic composition which plays with the textures of the different finishes, almost like inlays. This way, the panels take a contemporary, creative approach to reinterpreting a secular tradition." The result of this assembly is a concrete panel with a flowing geometric design which can be extended lengthwise and height-wise like wallpaper. This cladding will add character and a strong identity to any room.

GRAPHITE

Jean-Philippe Nuel