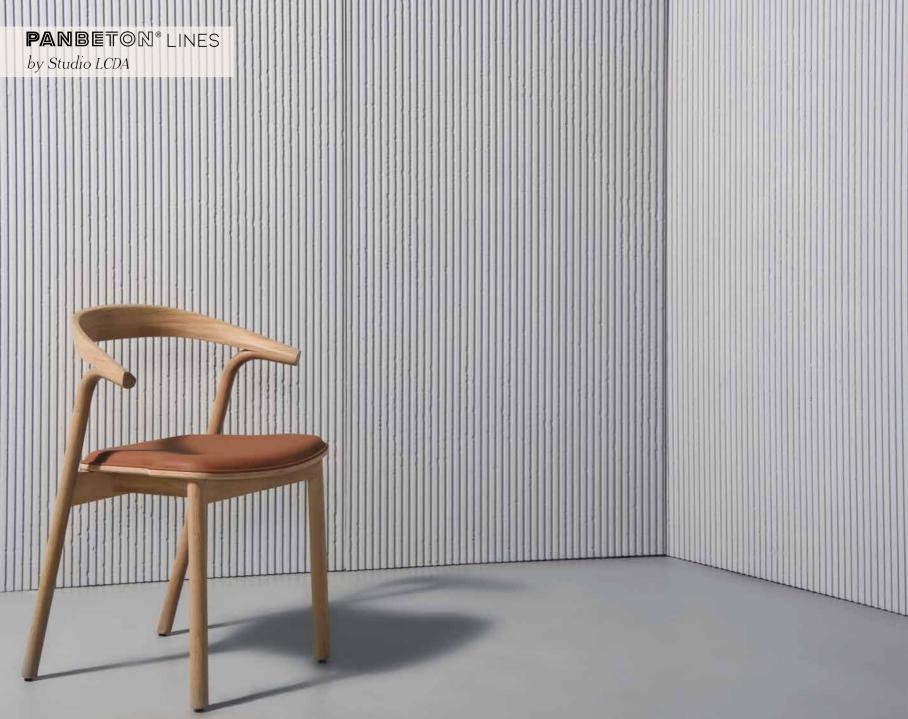

# NOUVEAUTÉS / NEW DESIGNS 2021-2022

Studio LCDA

Nouvel hommage au courant architectural brutaliste, la nouvelle collection Studio LCDA fait référence au béton utilisé dans l'architecture de bâtiments, à la matière brute dévoilant des traces et reliefs inhérents à sa mise en œuvre. Le Studio recoure à un langage basé sur des géométries simples, des modules répétitifs et des formes linéaires. « Nous souhaitions laisser s'exprimer le béton dans toute sa nature première, ses variantes épurées et arrachées permettent d'apprécier entièrement sa minéralité et ses imperfections. » Striation, Lines et Rugged subliment l'élégance des lignes architecturale alliées à la force du béton. suggérant ainsi une harmonie et une continuité entre l'ossature extérieure d'un bâtiment et son design intérieur.

As a new tribute to the Brutalist architectural style, this LCDA collection refers to the concrete used in buildings, to the raw material which reveals the traces and texture inherent to its installation. Studio LCDA utilizes a language based on simple geometric shapes, repetitive modules and linear forms. "We wanted to let the concrete express its fundamental nature and its streamlined and pulledout variations, making it possible to fully appreciate its minerality and its imperfections." Striation, Lines and Rugged enhance the elegance of architectural lines combined with the strength of concrete, suggesting harmony and continuity between the building's exterior frame and interior design.

STRIATION
Studio LCDA

LINES Studio LCDA

Rugged Studio LCDA