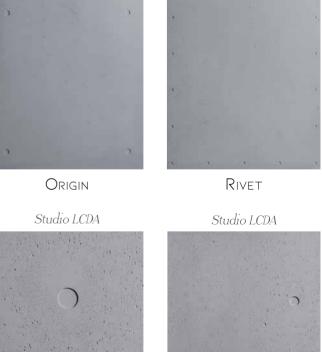

# NOUVEAUTÉS / NEW DESIGNS 2021-2022

Studio LCDA

Nouvel hommage au courant architectural brutaliste, la nouvelle collection Studio LCDA fait référence au béton utilisé dans l'architecture de bâtiments, à la matière brute dévoilant des traces et reliefs inhérents à sa mise en œuvre. Le Studio recoure à un langage basé sur des géométries simples, des modules répétitifs et des formes linéaires. « Nous souhaitions laisser s'exprimer le béton dans toute sa nature première, ses variantes épurées et arrachées permettent d'apprécier entièrement sa minéralité et ses imperfections. » Striation, Lines et Rugged subliment l'élégance des lignes architecturale alliées à la force du béton. suggérant ainsi une harmonie et une continuité entre l'ossature extérieure d'un bâtiment et son design intérieur.

As a new tribute to the Brutalist architectural style, this LCDA collection refers to the concrete used in buildings, to the raw material which reveals the traces and texture inherent to its installation. Studio LCDA utilizes a language based on simple geometric shapes, repetitive modules and linear forms. "We wanted to let the concrete express its fundamental nature and its streamlined and pulledout variations, making it possible to fully appreciate its minerality and its imperfections." Striation, Lines and Rugged enhance the elegance of architectural lines combined with the strength of concrete, suggesting harmony and continuity between the building's exterior frame and interior design.

STRIATION
Studio LCDA

LINES Studio LCDA

Rugged Studio LCDA