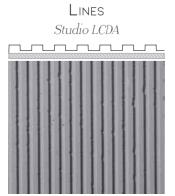

# NOUVEAUTÉS / NEW DESIGNS 2021-2022

Studio LCDA

Nouvel hommage au courant architectural brutaliste, la nouvelle collection Studio LCDA fait référence au béton utilisé dans l'architecture de bâtiments, à la matière brute dévoilant des traces et reliefs inhérents à sa mise en œuvre. Le Studio recoure à un langage basé sur des géométries simples, des modules répétitifs et des formes linéaires. « Nous souhaitions laisser s'exprimer le béton dans toute sa nature première, ses variantes épurées et arrachées permettent d'apprécier entièrement sa minéralité et ses imperfections. » Striation, Lines et Rugged subliment l'élégance des lignes architecturale alliées à la force du béton. suggérant ainsi une harmonie et une continuité entre l'ossature extérieure d'un bâtiment et son design intérieur.

As a new tribute to the Brutalist architectural style, this LCDA collection refers to the concrete used in buildings, to the raw material which reveals the traces and texture inherent to its installation. Studio LCDA utilizes a language based on simple geometric shapes, repetitive modules and linear forms. "We wanted to let the concrete express its fundamental nature and its streamlined and pulledout variations, making it possible to fully appreciate its minerality and its imperfections." Striation, Lines and Rugged enhance the elegance of architectural lines combined with the strength of concrete, suggesting harmony and continuity between the building's exterior frame and interior design.

STRIATION
Studio LCDA

LINES Studio LCDA

Rugged Studio LCDA