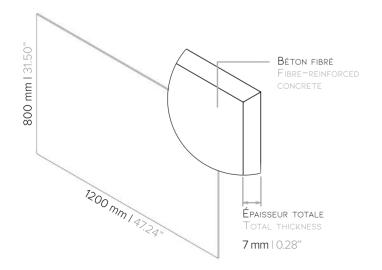

# **SLIMBETON®**

CI ASSIQUE CLASSIC Studio LCDA

Banché 2 mm Scaffolded 2mm Studio LCDA

COFFRAGE Formwork Studio LCDA

Slimbeton®: une nouvelle génération de panneau mural en béton allégé de seulement 7 mm d'épaisseur en béton fibré. Slimbeton® se travaille comme un panneau de plaquage pour habiller du mobilier, des cuisines ou tout autre support.

- Disponible en trois modèles : Classique, Banché 2 mm et Coffrage.
- Prix attractif
- Rapidité de mise en œuvre
- Dimension unique

Slimbeton®: a new generation of lightweight concrete wall cladding. The patent allows us to offer 7 mm (0.28") thick fibre-reinforced concrete cladding. Slimbeton® can also be fitted as decorative panels to clad ceilinas, doors. kitchen units and furniture.

#### CARACTÉRISTIQUES PRODUIT

Dimensions: 1200 x 800 mm

**Épaisseur**: 7 mm **Poids**: 12,5 Kg / m<sup>2</sup>

Exclusion : Extérieur, sol et cabine de

douche

Traitement: Fixateur poussière et/ou antitache par défaut. Traitement hydrofuge renforcé en option (traitements réalisés par

#### PRODUCT SPECIFICATIONS

**Dimensions**: 1200 x 800 mm \ 47.24" x 31.50" **Weight**: 12,5 Kg / m<sup>2</sup> | 27.56 Lbs per sqm **Exclusion**: Outdoor, floor and shower stall

Sealer treatment options: "Dust and/or stain protection" by default.