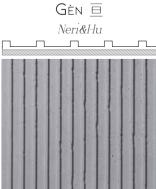

# NOUVEAUTÉS / NEW DESIGNS 2021-2022

Neri & Hu

Le sinogramme E (« gèn ») se dessine avec deux lignes en haut et en bas, et le caractère « soleil » niché entre les deux. Les traits horizontaux, dont l'un représente les cieux au-dessus et la terre en-dessous, suggèrent le prolongement à l'infini de l'horizon, incarnant la notion de continuité spatiale et temporelle. La conception du panneau se compose d'une série de lignes saillantes bien proportionnées qui semblent se déployer à l'infini le long d'une surface, dessinant un lien direct entre le paysage et une habitation, le sol et le ciel.

The Chinese character  $\blacksquare$  "gèn" is composed of two lines at the top and bottom, with the character for "sun" nestled in between. The horizontal strokes, one representing the heavens above and the other representing the earth below, allude to the infinite extension of the horizon, embodying the notion of a spatial and temporal continuity. The design for the panel is composed by a series of well-proportioned raised lines that could appear to extend infinitely across a surface, drawing a direct connection between landscape and dwelling, ground and sky.