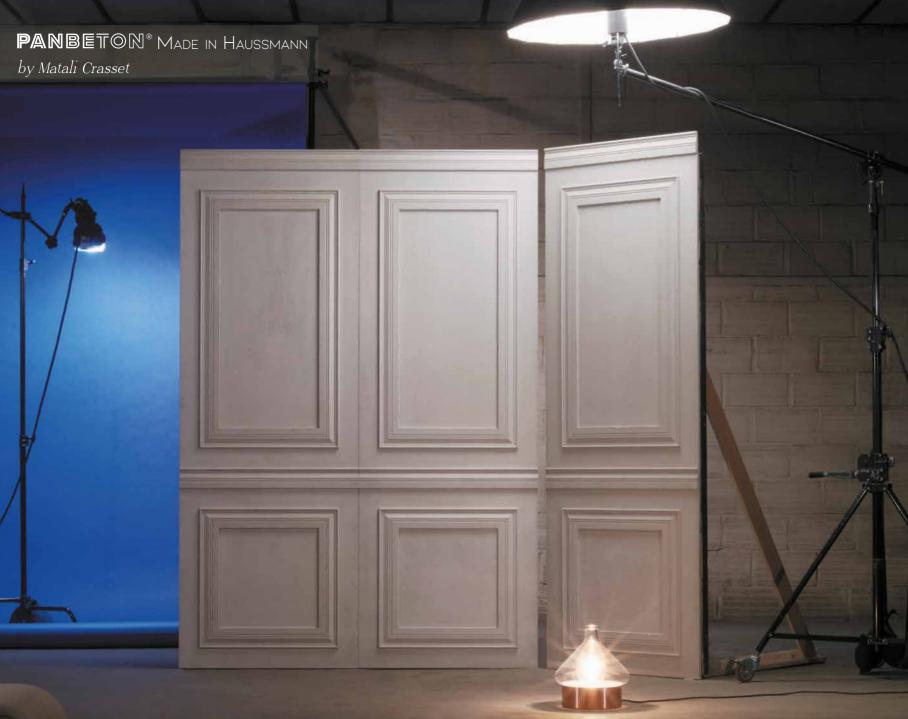

Harmony

MADE IN HAUSSMANN

# PANBETON®

Panbeton® est une technologie exclusive de panneaux ultralégers en béton. Ces plaques se travaillent au niveau des murs de manière très efficace et rapide. Leur faible épaisseur et leur légèreté rendent le transport et la pose accessibles au plus grand nombre. C'est l'outil idéal pour habiller son espace de béton.

- Une plaque de grande dimension, légère et facile à découper
- Une face avant en véritable béton brut
- Un système de collage efficace
- Une mise en œuvre rapide avec peu de manutention