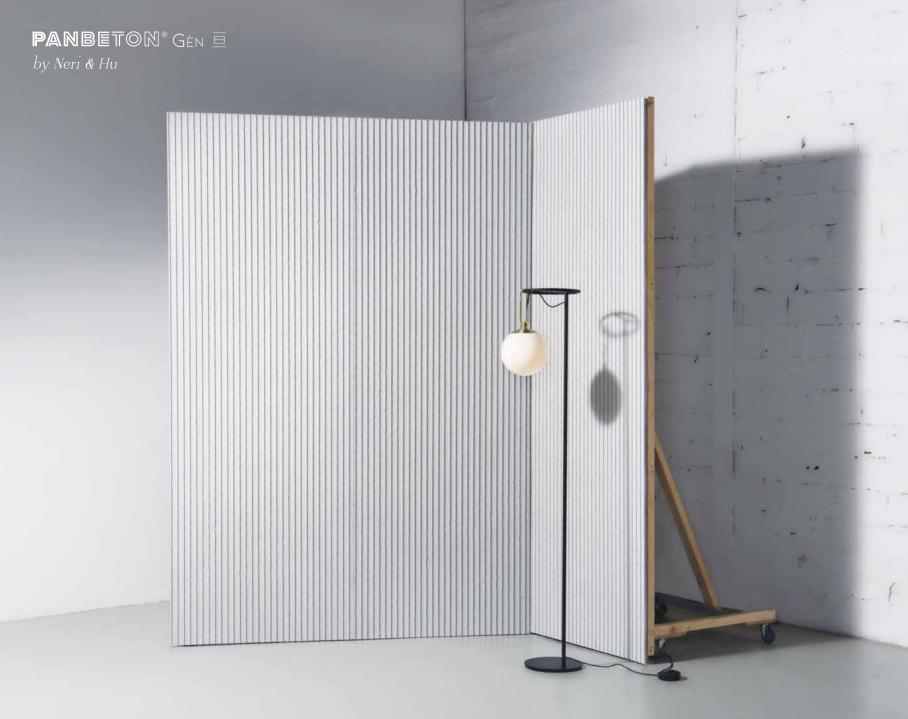

# NOUVEAUTÉS / NEW DESIGNS 2021-2022

Neri & Hu

Le sinogramme E (« gèn ») se dessine avec deux lignes en haut et en bas, et le caractère « soleil » niché entre les deux. Les traits horizontaux, dont l'un représente les cieux au-dessus et la terre en-dessous, suggèrent le prolongement à l'infini de l'horizon, incarnant la notion de continuité spatiale et temporelle. La conception du panneau se compose d'une série de lignes saillantes bien proportionnées qui semblent se déployer à l'infini le long d'une surface, dessinant un lien direct entre le paysage et une habitation, le sol et le ciel.

The Chinese character  $\blacksquare$  "gèn" is composed of two lines at the top and bottom, with the character for "sun" nestled in between. The horizontal strokes, one representing the heavens above and the other representing the earth below, allude to the infinite extension of the horizon, embodying the notion of a spatial and temporal continuity. The design for the panel is composed by a series of well-proportioned raised lines that could appear to extend infinitely across a surface, drawing a direct connection between landscape and dwelling, ground and sky.