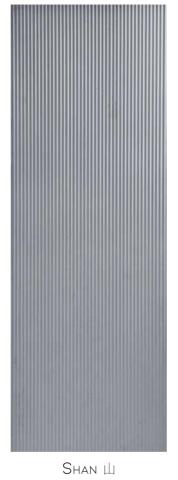

# NOUVEAUTÉS / NEW DESIGNS 2021-2022

Neri & Hu

Le sinogramme E (« gèn ») se dessine avec deux lignes en haut et en bas, et le caractère « soleil » niché entre les deux. Les traits horizontaux, dont l'un représente les cieux au-dessus et la terre en-dessous, suggèrent le prolongement à l'infini de l'horizon, incarnant la notion de continuité spatiale et temporelle. La conception du panneau se compose d'une série de lignes saillantes bien proportionnées qui semblent se déployer à l'infini le long d'une surface, dessinant un lien direct entre le paysage et une habitation, le sol et le ciel.

The Chinese character  $\blacksquare$  "gèn" is composed of two lines at the top and bottom, with the character for "sun" nestled in between. The horizontal strokes, one representing the heavens above and the other representing the earth below, allude to the infinite extension of the horizon, embodying the notion of a spatial and temporal continuity. The design for the panel is composed by a series of well-proportioned raised lines that could appear to extend infinitely across a surface, drawing a direct connection between landscape and dwelling, ground and sky.

GÈN <u>⊟</u> Neri & Hu

Jean-Philippe Nuel

Dans le prolongement des panneaux Chevrons et Timber, le Panbeton® Graphite garde une note boisée puisqu'il s'inspire des graphismes que dessinent les différentes essences de bois en brûlant. "Le panneau Graphite [...] propose une composition graphique jouant avec le relief des différentes finitions telle une marqueterie. Le panneau ré-interprète ainsi une tradition séculaire au travers d'une approche créative contemporaine." De cet assemblage est tiré un panneau béton au design géométrique très rythmé qui peut se démultiplier en longueur et hauteur tel un papierpeint. Ce revêtement apportera un caractère et une identité forte à la pièce qu'il habille.