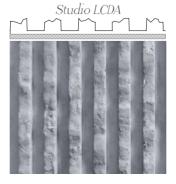

# NOUVEAUTÉS / NEW DESIGNS 2021-2022

Studio LCDA

Nouvel hommage au courant architectural brutaliste, la nouvelle collection Studio LCDA fait référence au béton utilisé dans l'architecture de bâtiments, à la matière brute dévoilant des traces et reliefs inhérents à sa mise en œuvre. Le Studio recoure à un langage basé sur des géométries simples, des modules répétitifs et des formes linéaires. « Nous souhaitions laisser s'exprimer le béton dans toute sa nature première, ses variantes épurées et arrachées permettent d'apprécier entièrement sa minéralité et ses imperfections. » Striation, Lines et Rugged subliment l'élégance des lignes architecturale alliées à la force du béton. suggérant ainsi une harmonie et une continuité entre l'ossature extérieure d'un bâtiment et son design intérieur.

As a new tribute to the Brutalist architectural style, this LCDA collection refers to the concrete used in buildings, to the raw material which reveals the traces and texture inherent to its installation. Studio LCDA utilizes a language based on simple geometric shapes, repetitive modules and linear forms. "We wanted to let the concrete express its fundamental nature and its streamlined and pulledout variations, making it possible to fully appreciate its minerality and its imperfections." Striation, Lines and Rugged enhance the elegance of architectural lines combined with the strength of concrete, suggesting harmony and continuity between the building's exterior frame and interior design.

STRIATION
Studio LCDA

LINES Studio LCDA

Rugged Studio LCDA