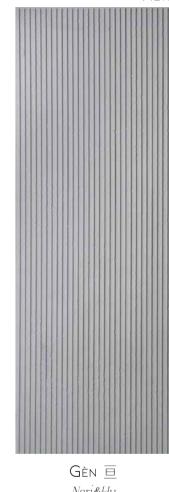

# NOUVEAUTÉS / NEW DESIGNS 2021-2022

Neri & Hu

Le sinogramme E (« gèn ») se dessine avec deux lignes en haut et en bas, et le caractère « soleil » niché entre les deux. Les traits horizontaux, dont l'un représente les cieux au-dessus et la terre en-dessous, suggèrent le prolongement à l'infini de l'horizon, incarnant la notion de continuité spatiale et temporelle. La conception du panneau se compose d'une série de lignes saillantes bien proportionnées qui semblent se déployer à l'infini le long d'une surface, dessinant un lien direct entre le paysage et une habitation, le sol et le ciel.

The Chinese character  $\blacksquare$  "gèn" is composed of two lines at the top and bottom, with the character for "sun" nestled in between. The horizontal strokes, one representing the heavens above and the other representing the earth below, allude to the infinite extension of the horizon, embodying the notion of a spatial and temporal continuity. The design for the panel is composed by a series of well-proportioned raised lines that could appear to extend infinitely across a surface, drawing a direct connection between landscape and dwelling, ground and sky.