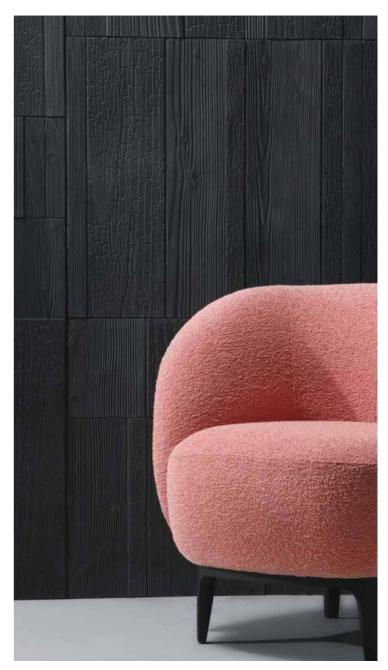

GÈN <u>⊟</u> Neri & Hu

Jean-Philippe Nuel

Dans le prolongement des panneaux Chevrons et Timber, le Panbeton® Graphite garde une note boisée puisqu'il s'inspire des graphismes que dessinent les différentes essences de bois en brûlant. "Le panneau Graphite [...] propose une composition graphique jouant avec le relief des différentes finitions telle une marqueterie. Le panneau ré-interprète ainsi une tradition séculaire au travers d'une approche créative contemporaine." De cet assemblage est tiré un panneau béton au design géométrique très rythmé qui peut se démultiplier en longueur et hauteur tel un papierpeint. Ce revêtement apportera un caractère et une identité forte à la pièce qu'il habille.

Continuing along the same lines as the Chevrons and Timber panels, Panbeton® Graphite retains a woody touch, as it draws its inspiration from the graphic designs created by different species of wood as they burn. "The Graphite panels [...] feature a graphic composition which plays with the textures of the different finishes, almost like inlays. This way, the panels take a contemporary, creative approach to reinterpreting a secular tradition." The result of this assembly is a concrete panel with a flowing geometric design which can be extended lengthwise and height-wise like wallpaper. This cladding will add character and a strong identity to any room.

GRAPHITE

Jean-Philippe Nuel