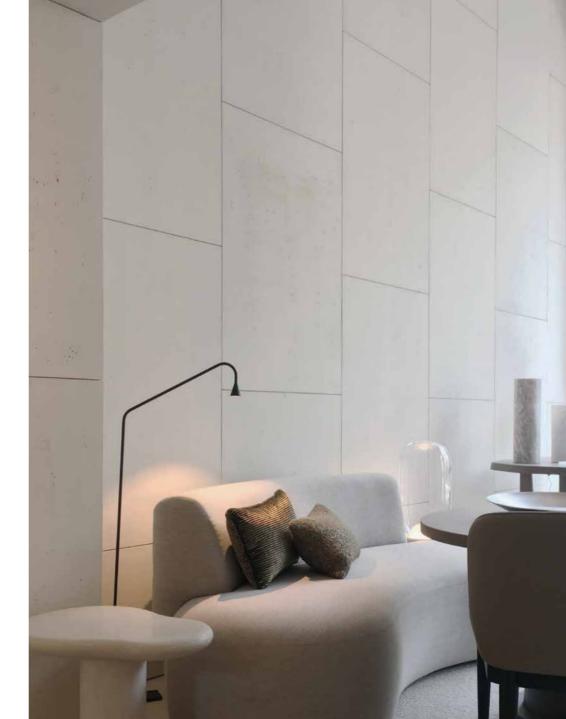

# PANBETON®

Panbeton® est une technologie exclusive de panneaux ultralégers en béton. Ces plaques se travaillent au niveau des murs de manière très efficace et rapide. Leur faible épaisseur et leur légèreté rendent le transport et la pose accessibles au plus grand nombre. C'est l'outil idéal pour habiller son espace de béton.

- Une plaque de grande dimension, légère et facile à découper
- Une face avant en véritable béton brut
- Un système de collage efficace
- Une mise en œuvre rapide avec peu de manutention

### Classification au feu :

- Euroclass B-s1, d0 & A2-s1, d0 (avec support spécifique : plaque fibres-gypse)
- USA: ASTM E84 Classe A / Index fumée: 0 / Index de propagation de flamme: 0

**P**anbeton® is a unique technology of ultra-lightweight concrete cladding. The panels are quick and easy to install. They are ideal cladding to dress up a space with concrete.