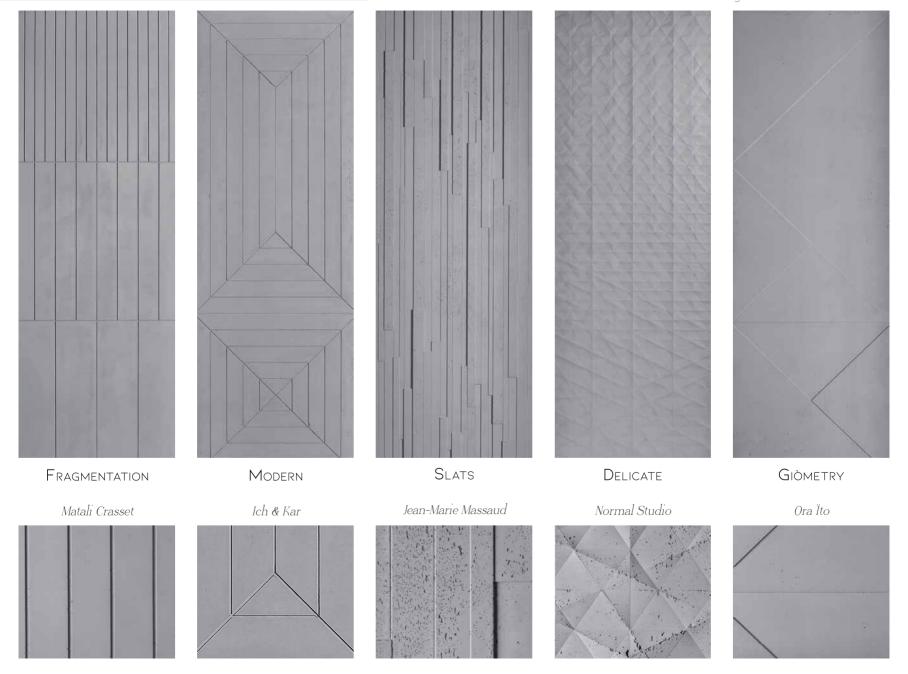

# NOUVEAUTÉS / NEW DESIGNS 2021-2022

Studio LCDA

Nouvel hommage au courant architectural brutaliste, la nouvelle collection Studio LCDA fait référence au béton utilisé dans l'architecture de bâtiments, à la matière brute dévoilant des traces et reliefs inhérents à sa mise en œuvre. Le Studio recoure à un langage basé sur des géométries simples, des modules répétitifs et des formes linéaires. « Nous souhaitions laisser s'exprimer le béton dans toute sa nature première, ses variantes épurées et arrachées permettent d'apprécier entièrement sa minéralité et ses imperfections. » Striation, Lines et Rugged subliment l'élégance des lignes architecturale alliées à la force du béton. suggérant ainsi une harmonie et une continuité entre l'ossature extérieure d'un bâtiment et son design intérieur.

As a new tribute to the Brutalist architectural style, this LCDA collection refers to the concrete used in buildings, to the raw material which reveals the traces and texture inherent to its installation. Studio LCDA utilizes a language based on simple geometric shapes, repetitive modules and linear forms. "We wanted to let the concrete express its fundamental nature and its streamlined and pulledout variations, making it possible to fully appreciate its minerality and its imperfections." Striation, Lines and Rugged enhance the elegance of architectural lines combined with the strength of concrete, suggesting harmony and continuity between the building's exterior frame and interior design.

STRIATION
Studio LCDA

LINES Studio LCDA

Rugged Studio LCDA