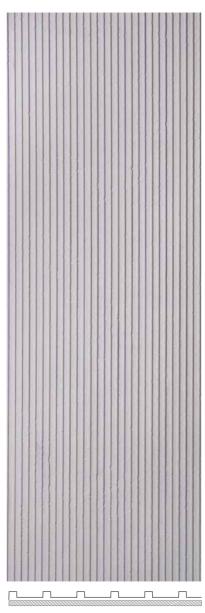

# NOUVEAUTÉS / NEW DESIGNS 2021-2022

Neri & Hu

Le sinogramme E (« gèn ») se dessine avec deux lignes en haut et en bas, et le caractère « soleil » niché entre les deux. Les traits horizontaux, dont l'un représente les cieux au-dessus et la terre en-dessous, suggèrent le prolongement à l'infini de l'horizon, incarnant la notion de continuité spatiale et temporelle. La conception du panneau se compose d'une série de lignes saillantes bien proportionnées qui semblent se déployer à l'infini le long d'une surface, dessinant un lien direct entre le paysage et une habitation, le sol et le ciel.

The Chinese character  $\blacksquare$  "gèn" is composed of two lines at the top and bottom, with the character for "sun" nestled in between. The horizontal strokes, one representing the heavens above and the other representing the earth below, allude to the infinite extension of the horizon, embodying the notion of a spatial and temporal continuity. The design for the panel is composed by a series of well-proportioned raised lines that could appear to extend infinitely across a surface, drawing a direct connection between landscape and dwelling, ground and sky.