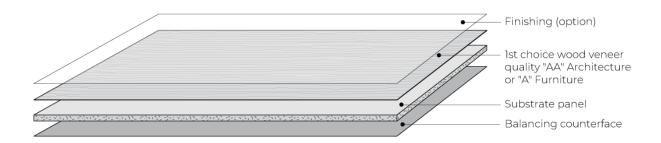

## Composition:

#### Substrates:

- Particule boards E1 standard 16 mm ou 19 mm
- MDF E1 standard 16 mm ou 19 mm
- Other substrate on request

## Face / counterface (veneered panels):

- AA/C: face 1<sup>st</sup> choice quality "Architecture"/ non choosen countreface (not seen)
- A/B: face 1st choice quality "Furniture" / same wood specy, second choice
- A/C: face 1st choice quality "Furniture" / non choosen countreface (not seen)

## Finishes:

- Extra mat water based varnish
- Satin water based varnish
- Wonder finish (monocoat oil)
- unfinished